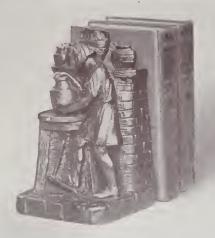

#### "THE POTTER" BOOK ENDS

BY RUHL NO. 342

HEIGHT 8"

WIDTH 5"

DEPTH 41/4"

Price \$20.00 Pair